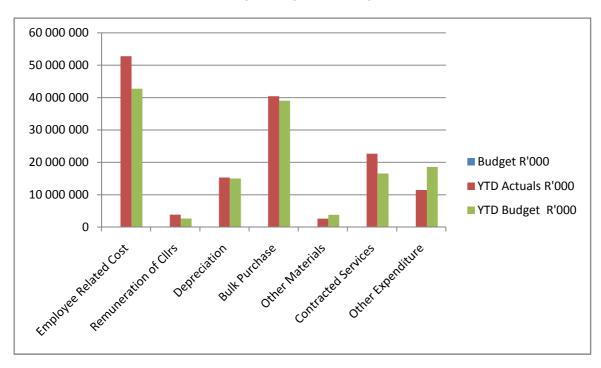

# The Major Operating Expenditure variances against budget are:

- Employee Related Costs Unfavorable variance of R10 051mil due October Salaries journal being captured twice on the system.
- Remuneration of Councilors Unfavorable variance of R 1 203 mil due October Salaries journal being captured twice on the system.
- Depreciation It will be provided for annually as part of year-end procedures.
- Bulk Purchases -Unfavorable variance of R1 395mil due under-projection of July invoices.
- Other Materials Favorable variance of R1 188 mil is as a result of cost containment measures put in place.
- Contracted Services Unfavorable variance of R6 138mil is due to under-projection.
- Other Expenditure Favorable variance of R7 106mil. is as a result of cost containment measures put in place

#### **OPERATION EXPENDITURE BY TYPE**