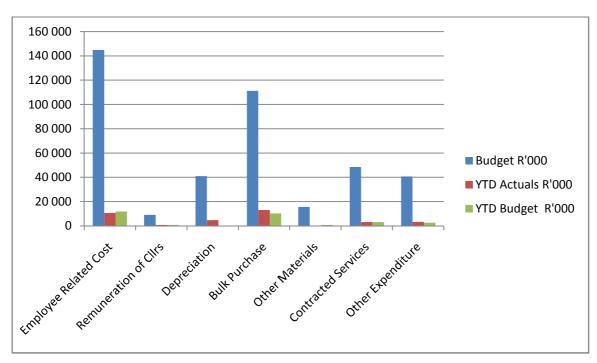

#### The Major Operating Expenditure variances against budget are:

- Employee Related Costs Favorable variance of R1 289mil is s result of vacant positions not yet fiiled.
- Remuneration of Councilors -Favorable variance of R0 001mil (less than 10%).
- Depreciation It will be provided for annually as part of year-end procedures.
- Bulk Purchases -Unfavorable variance of R2 842mil due under-projection of July invoices.
- Other Materials Favorable variance of R0 635mil is as a result of cost containment measures put in place.
- Contracted Services Unfavorable variance of R3 120mil is due to under-projection.
- Other Expenditure Unfavorable variance of R0 662mil. Expenditure needs to be monitored closely and remedial
  action be taken to ensure that funds are spent effectively

#### OPERATION EXPENDITURE BY TYPE